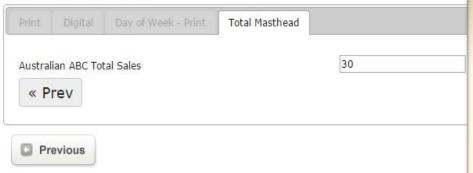

# **Step 3 – Australian ABC Total Sales**

This step is read only.
There is no manually enter for this
Australian ABC Total Sales, all data will
be automatically calculated.