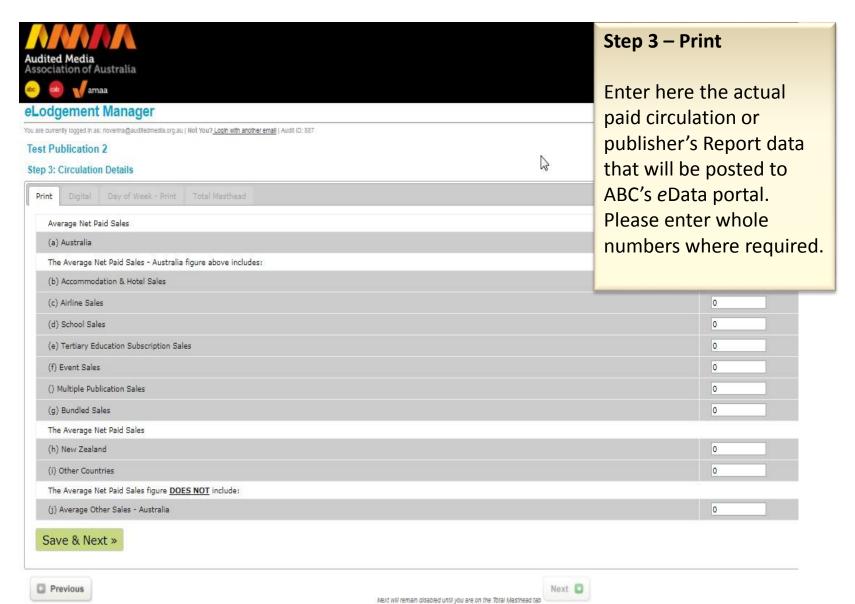

The

#### Step 1: Publisher Details

Audit Period Start October 2013

Audit Period December 2013

Ending

 Publisher
 XYZ Publishing Co. Pty Ltd

 Address
 PO Box 123 Clancy Ave

 Suburb
 NORTH SYDNEY | Postcode 2060

Publication Type Country Press

Audit Type Quarterly

Category

Days Published tue, fri, sun

Website

Previous

Step 1 –

Update information about your publication, including contact details, publishing days and frequency.

The system will populate the fields with information we have about you.

If you want to update your detail. You will need to send us an email requesting a change – email: auditor@auditedmedia.org.au.

For any changes please email the  $\underline{\mathsf{ABC}}$ 

Clicking Next Will s











Next

Clicking Next will save your changes



Previous













## TEST, The

# Step 3: Circulation Details

| Print Digital Day of Week - Print Total Masthead                         |                  |                                                            |  |  |  |  |
|--------------------------------------------------------------------------|------------------|------------------------------------------------------------|--|--|--|--|
| Part 1                                                                   | Step 3 – Digital |                                                            |  |  |  |  |
| Cover Price*                                                             |                  |                                                            |  |  |  |  |
| Total Issue in Audit Period*